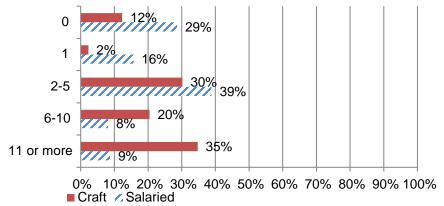

4. How many unfilled hourly craft osalariedpositions did you have on June 30, 202 Responses: 332 Salaried;308 Craft

5. If your firm ishaving trouble filling<u>salaried</u>positions,please indicate all the position types you are having trouble filling (Mark all that apply)