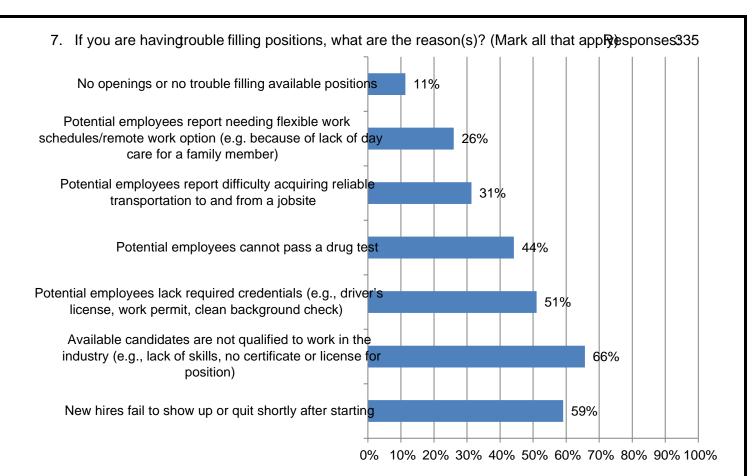

6. If your firm is having trouble filling<u>hourly craft</u> positions, please indicate all the position types you are havi trouble filling (Mark all that apply).

8. Has your firm added or increased use of the followingatoquireworkers in the past 12 months? (Mark all that apply) Responses 334