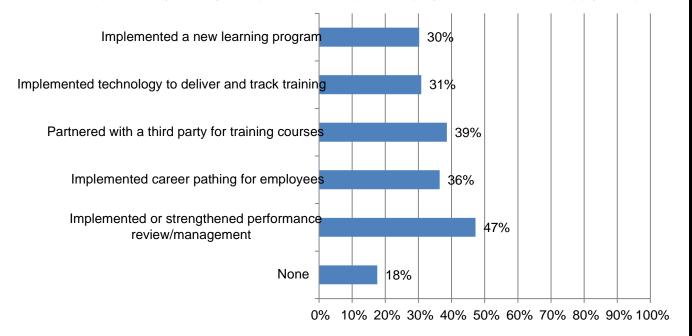

## 10. What techniques, if any, have you implemented to upskill employees? (Mark all that apply) Responses: 324