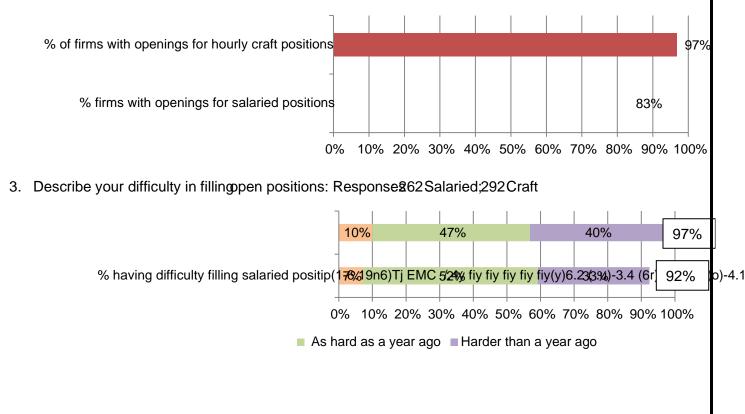

## Federal and Heavy

Totalresponses335, but number varies by question.

1. By what percentage has your firm's headcount changed in the past 12 mon Resonance points 335

2. Do you currently have an open hourly craft salaried position?Responses: 277 Salaried;302 Craft

4. How many unfilled hourly craft osalariedpositions did you have on June 30, 202 Responses: 332 Salaried;308 Craft

5. If your firm ishaving trouble filling<u>salaried</u>positions,please indicate all the position types you are having trouble filling (Mark all that apply)