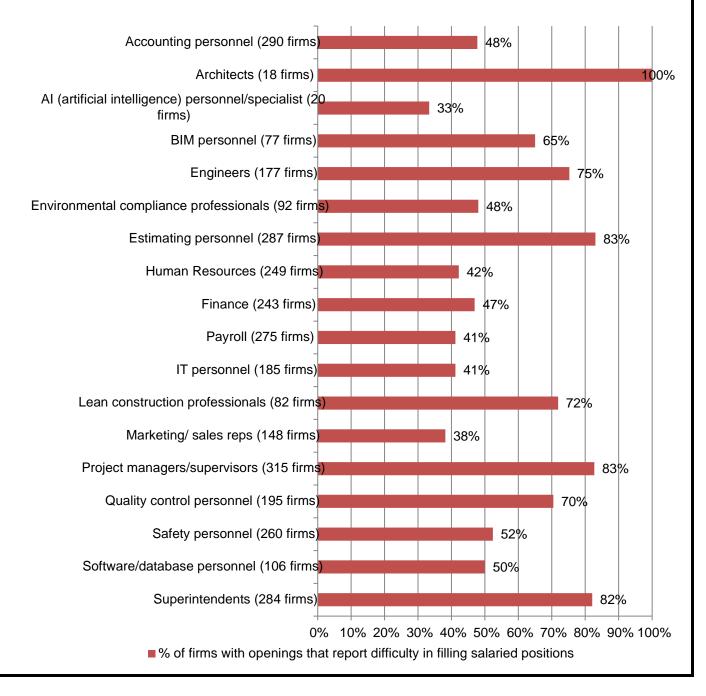

4. How many unfilled hourly craft osalariedpositions did you have on June 30, 202 Responses: 332 Salaried;308 Craft

5. If your firm ishaving trouble filling<u>salaried</u>positions,please indicate all the position types you are having trouble filling (Mark all that apply)