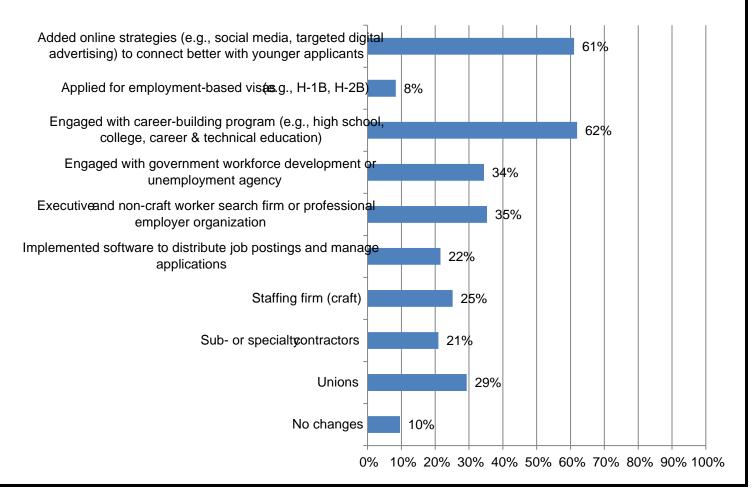

9. Has your firm made changes in hiring, training or scheduling the past12 months? (Mark all that apply) Responses: 325