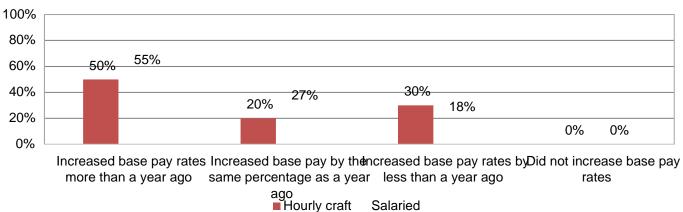

## 11. Has your firmadjustedpay and/or benefits for hourly craft, salariedpersonnelor both in the past 12 months? (Mark all that apply) Response 2/49

12. Is your firm experiencing project delays due to any of the followin (Mark all that apply) Responses 332