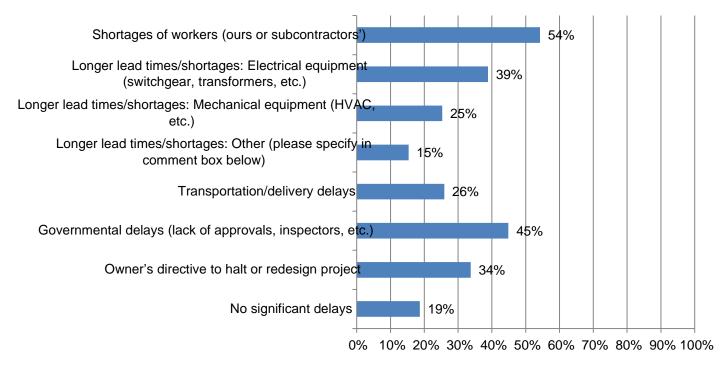

## 11. Has your firmadjustedpay and/or benefits for hourly craft, salariedpersonnelor both in the past 12 months? (Mark all that apply) Response 2/49

12. Is your firm experiencing project delays due to any of the followin (Mark all that apply) Responses 332