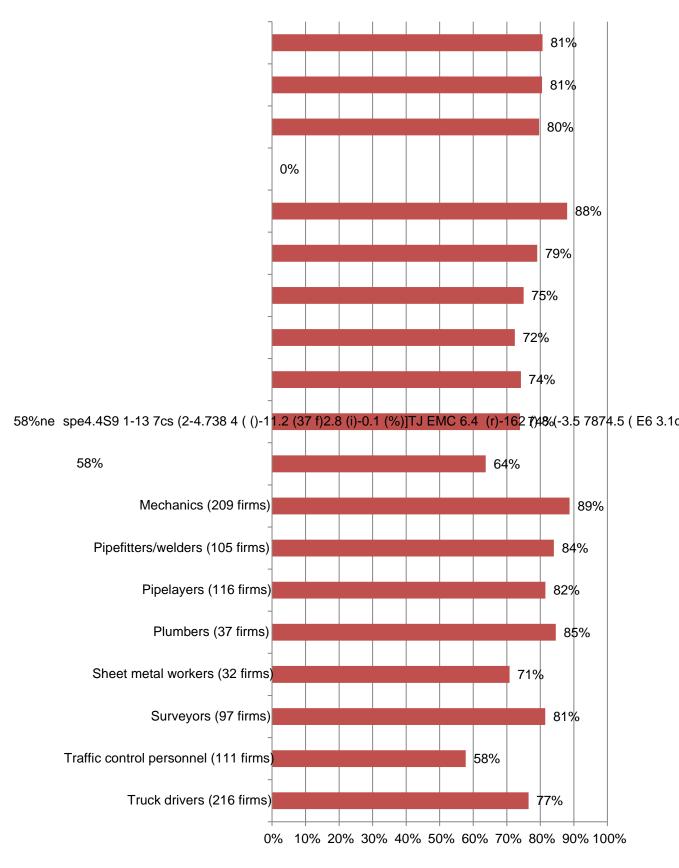

6. If your firm is having trouble filling<u>hourly craft</u> positions, please indicate all the position types you are havi trouble filling (Mark all that apply).

8. Has your firm added or increased use of the followingatoquireworkers in the past 12 months? (Mark all that apply) Responses 334