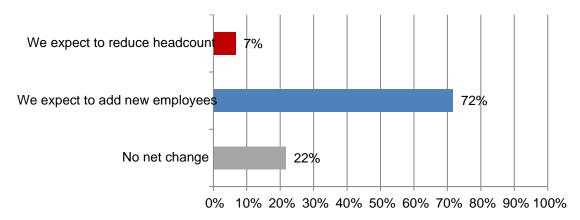

13. Did you have projects canceled, postponed, or scaled back for any of the reasons beliaver (all that apply) Responses 325

14. How do you expect your firm's headcount to change in the next 12 mont Responses 300