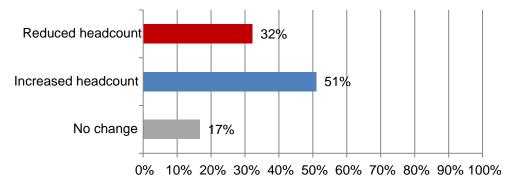

## Federal and Heavy

Totalresponses335, but number varies by question.

1. By what percentage has your firm's headcount changed in the past 12 mon Resonance points 335

2. Do you currently have an open hourly craft salaried position?Responses: 277 Salaried;302 Craft