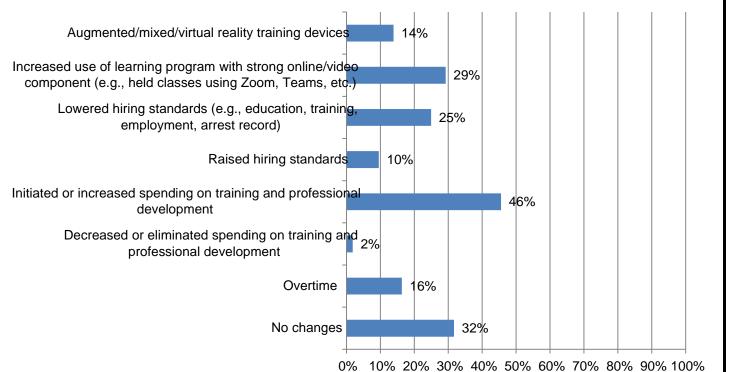

## 10. What techniques, if any, have you implemented to upskill employees? (Mark all that apply) Responses: 324